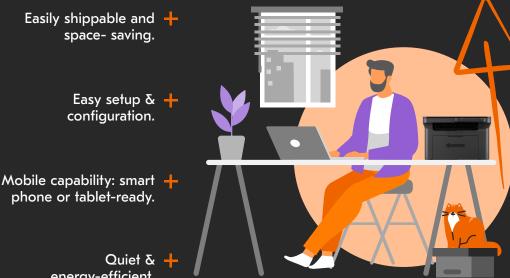

## At Home

- High durability & reliability, easy troubleshooting at home.
- Large memory (MFP 64MB/Printer 32MB) for fast processing times.
- Lightweight and easily transportable.

energy-efficient.

Small footprint - takes up very little space.