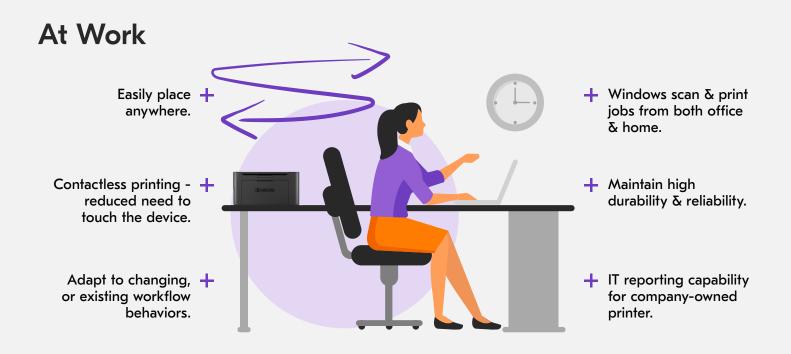

The MA2000w & PA2000w were created with the new era of work in mind. Secure, reliable, mobile, and affordable, they are the answer to a world of changing demands. They will fit beautifully into your smaller workgroups and their lightweight, compact design means you are equally productive at home or in the office.